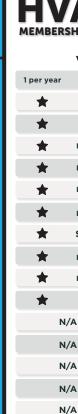

## PREMIUM

MEMBERSHIP PLAN

|            | Value    |
|------------|----------|
| 1 per year | \$129    |
| *          | 10%      |
| *          | 15%      |
| *          | Included |
| *          | \$100/yr |
| *          | Included |
| *          | Included |
| *          | \$59     |
| *          | Included |
|            |          |